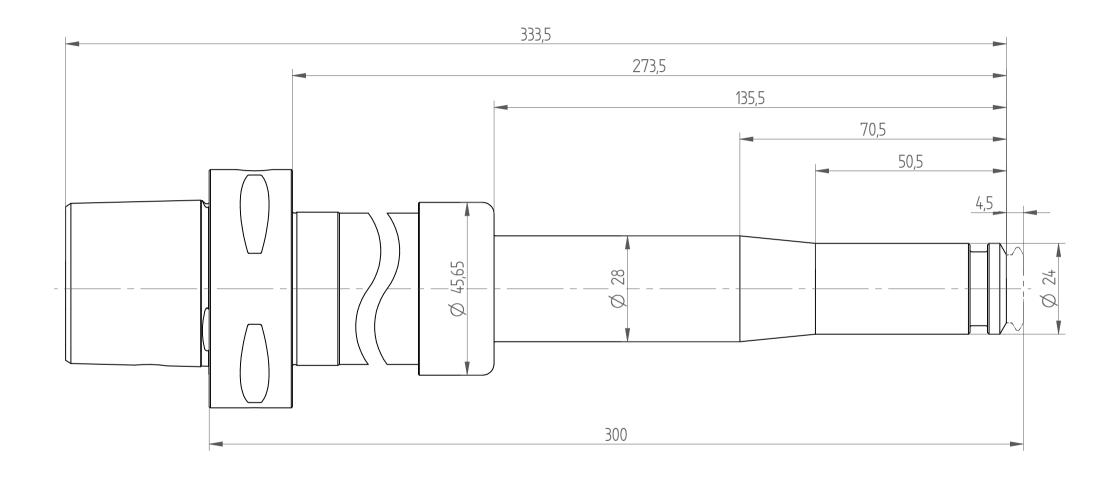

REGO-FIX AG Obermattweg 60 4456 Tenniken / Switzerland

Phone +41 61 976 14 66 Fax +41 61 976 14 14 www.rego-fix.com This is a non-controlled copy. All information given herein is subject to change without notice  ${\sf N}$ 

The information given herein has been carefully checked and is believed to be correct. REGO-FIX, however, assumes no responsibility or liability for any errors, inaccuracies or omissions that may appear in this drawing

This document is subject to copyright laws. No part of this document may be reproduced or transmitted in any form or any means, electronic or mechanic, for any purpose, without the express written permission of REGO-FIX

Type: C6\_PG15x300\_XL

Part No.: 888673130

Date: 30.01.2015

Scale: 1:1